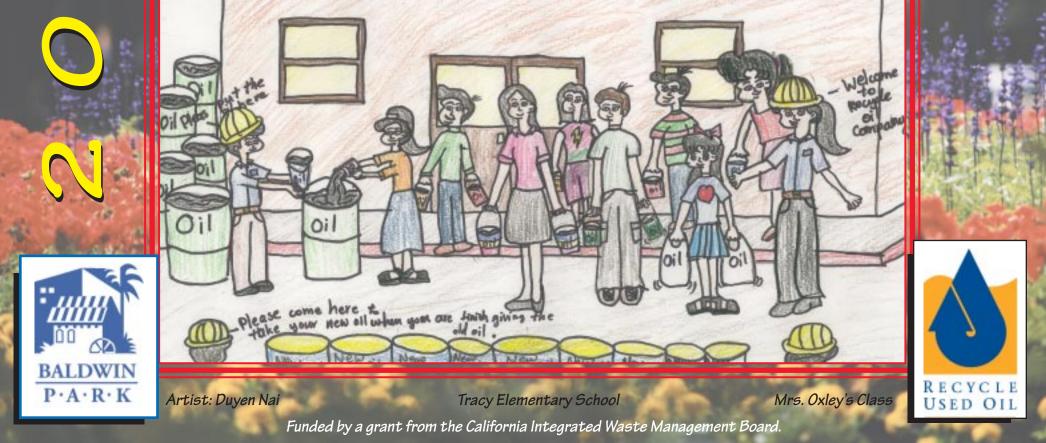

### Baldwin Park's Certified Used Oil Collection Centers

The City of Baldwin Park has established a network of certified Used Oil Collection sites. These locations, all community minded businesses, have been certified by the State of California to accept used motor oil (and in some cases used oil filters) from the public. Please see the listing for the location closest to you.

#### Tips for recycling Used Motor Oil

- Please call the FREE certified collection center nearest you to verify their hours of operation and quantities accepted.
- Contaminated oil Not Accepted! Take contaminated motor oil to a Household Hazardous Waste Collection Event for proper disposal.
- Carry oil in clean, non-breakable containers, no metal containers, please. Place oil filters in a sealed plastic bag to prevent leaks.
- Do not mix oil with water, bleach, paint, solvents, or other automotive fluids.
- Maximum container size accepted at collection sites five (5) gallons.
- A rebate of .16 per gallon oil is available to residents who recycle their used motor oil.