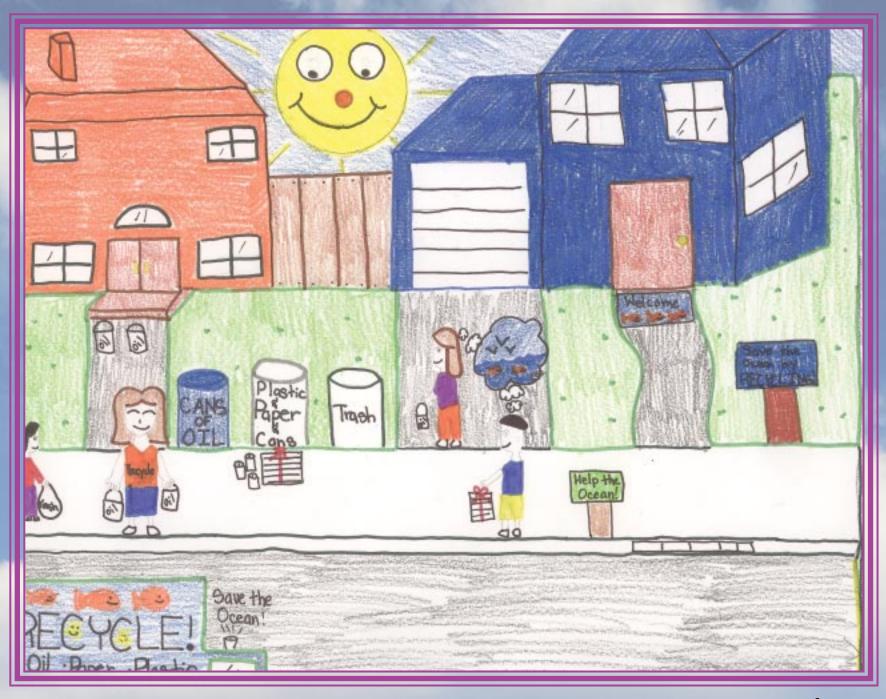

## In the Garden Not the Gutter Proper Fertilizer and Pesticide Use

Thousands of times per month lawns in Baldwin Park are fertilized or treated with pesticides and weed killers. Overwatering or rain can cause these products to wash off of lawns and plants and flow into storm drains and to the ocean, untreated - harming the environment.

Fertilizers, pesticides and weed killers contain chemicals that are harmful to people and the environment. You can keep your garden looking great and, at the same time, protect the environment by following these easy steps:

- Use fertilizers, pesticides, and weed killers sparingly and according to the manufacturers' application guidelines. Most people over apply these chemicals.
- Do not apply these materials before a likely rain. Your investment will wash away and the runoff will pollute local storm drains and ultimately the ocean.
- Do not overwater after applying fertilizers, pesticides or weed killers.
- Store these materials safely. Keep them in sealed, waterproof containers that cannot leak.
- Use non-toxic products for your lawn and garden whenever possible.